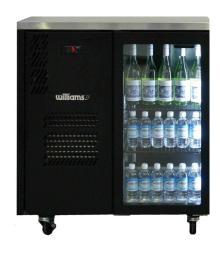

## HC1UG

CATEGORY

GENERAL COUNTERS & BACK BARS

RANGE

Cameo

LIMIT

REFRIGERATOR

TYPE

SELF CONTAINED

DOORS

- 1

| SPECFICATIONS                                                 |                                                                                                                                    |
|---------------------------------------------------------------|------------------------------------------------------------------------------------------------------------------------------------|
| CAPACITY LITRES                                               | 200                                                                                                                                |
| TEMPERATURE                                                   | 1°C / 4°C                                                                                                                          |
| FRONT BREATHING                                               | YES                                                                                                                                |
| DIMENSIONS - W X D X H (ON<br>120 MM H CASTORS) MM            | 977 W x 650 D x 1050 H                                                                                                             |
| WEIGHT UNPACKED (KG)                                          | 160                                                                                                                                |
| STANDARD INCLUSIONS ***                                       |                                                                                                                                    |
| DOOR TYPE                                                     | Standard: G (Glass Door)                                                                                                           |
| FINISH (INTERIOR AND<br>EXTERIOR EXCLUDING REAR<br>AND UNDER) | B (Black with stainless steel countertop and internal floor) or S (Stainless Steel) interior and exterior excluding rear and under |
| SHELVES/DOOR (ADJUSTABLE STRIPS AND CLIPS)                    | 2                                                                                                                                  |
| GAS TYPE                                                      |                                                                                                                                    |
| REFRIGERANT                                                   | R134a                                                                                                                              |