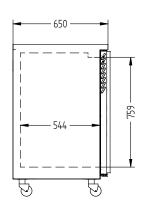

SELF CONTAINED

DOORS

- 1

| SPECFICATIONS                                                 |                                                                                                                                    |
|---------------------------------------------------------------|------------------------------------------------------------------------------------------------------------------------------------|
| CAPACITY LITRES                                               | 200                                                                                                                                |
| TEMPERATURE                                                   | 1°C / 4°C                                                                                                                          |
| FRONT BREATHING                                               | YES                                                                                                                                |
| DIMENSIONS - W X D X H (ON<br>120 MM H CASTORS) MM            | 977 W x 650 D x 1050 H                                                                                                             |
| WEIGHT UNPACKED (KG)                                          | 160                                                                                                                                |
| STANDARD INCLUSIONS ***                                       |                                                                                                                                    |
| DOOR TYPE                                                     | Standard: G (Glass Door)                                                                                                           |
| FINISH (INTERIOR AND<br>EXTERIOR EXCLUDING REAR<br>AND UNDER) | B (Black with stainless steel countertop and internal floor) or S (Stainless Steel) interior and exterior excluding rear and under |
| SHELVES/DOOR (ADJUSTABLE STRIPS AND CLIPS)                    | 2                                                                                                                                  |
| GAS TYPE                                                      |                                                                                                                                    |
| REFRIGERANT                                                   | R134a                                                                                                                              |