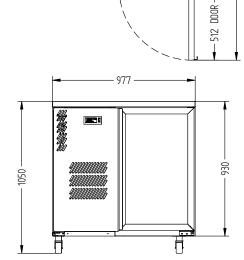

SELF CONTAINED

DOORS

- 1

| SPECFICATIONS                                                 |                                                                                                                                    |
|---------------------------------------------------------------|------------------------------------------------------------------------------------------------------------------------------------|
| CAPACITY LITRES                                               | 200                                                                                                                                |
| TEMPERATURE                                                   | 1°C / 4°C                                                                                                                          |
| FRONT BREATHING                                               | YES                                                                                                                                |
| DIMENSIONS - W X D X H (ON<br>120 MM H CASTORS) MM            | 977 W x 650 D x 1050 H                                                                                                             |
| WEIGHT UNPACKED (KG)                                          | 160                                                                                                                                |
| STANDARD INCLUSIONS ***                                       |                                                                                                                                    |
| DOOR TYPE                                                     | Standard: G (Glass Door)                                                                                                           |
| FINISH (INTERIOR AND<br>EXTERIOR EXCLUDING REAR<br>AND UNDER) | B (Black with stainless steel countertop and internal floor) or S (Stainless Steel) interior and exterior excluding rear and under |
| SHELVES/DOOR (ADJUSTABLE STRIPS AND CLIPS)                    | 2                                                                                                                                  |
| GAS TYPE                                                      |                                                                                                                                    |
| REFRIGERANT                                                   | R134a                                                                                                                              |