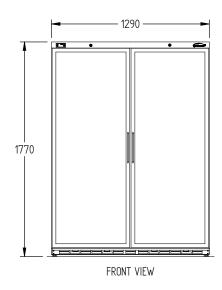

SELE CONTAINED

DOORS

2

| SPECIFICATIONS                                          |                                          |
|---------------------------------------------------------|------------------------------------------|
| TEMPERATURE (32°C / 65% HUMDITY ENVIRONMENT)            | 4°C / 22°C                               |
| CAPACITY BOTTLES (@750ML)                               | 140                                      |
| DIMENSIONS - W X D X H (BC200W) MM                      | 1290 W x 635 D x 1770 H                  |
| WEIGHT UNPACKED (KG)                                    | 220                                      |
| DOOR TYPE                                               | GD (Glass Door)                          |
| FINISH (INTERIOR AND EXTERIOR EXCLUDING REAR AND UNDER) | Black exterior, Stainless Steel interior |
| SHELVES/DOOR                                            | NIL                                      |
| ELECTRICAL                                              |                                          |
| POWER SUPPLY                                            | 10 amp                                   |
| POWER CABLE LENGTH (METRES)                             | 2                                        |
| RUNNING AMPS                                            | 2.3                                      |
| GAS TYPE                                                |                                          |
| REFRIGERANT                                             | R134a                                    |