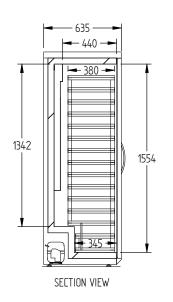

SELE CONTAINED

DOORS

2

| SPECIFICATIONS                                          |                                          |
|---------------------------------------------------------|------------------------------------------|
| TEMPERATURE (32°C / 65% HUMDITY ENVIRONMENT)            | 4°C / 22°C                               |
| CAPACITY BOTTLES (@750ML)                               | 140                                      |
| DIMENSIONS - W X D X H (BC200W) MM                      | 1290 W x 635 D x 1770 H                  |
| WEIGHT UNPACKED (KG)                                    | 220                                      |
| DOOR TYPE                                               | GD (Glass Door)                          |
| FINISH (INTERIOR AND EXTERIOR EXCLUDING REAR AND UNDER) | Black exterior, Stainless Steel interior |
| SHELVES/DOOR                                            | NIL                                      |
| ELECTRICAL                                              |                                          |
| POWER SUPPLY                                            | 10 amp                                   |
| POWER CABLE LENGTH (METRES)                             | 2                                        |
| RUNNING AMPS                                            | 2.3                                      |
| GAS TYPE                                                |                                          |
| REFRIGERANT                                             | R134a                                    |