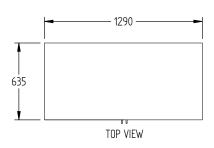

SELE CONTAINED

DOORS

2

| SPECIFICATIONS                                          |                                          |
|---------------------------------------------------------|------------------------------------------|
| TEMPERATURE (32°C / 65% HUMDITY ENVIRONMENT)            | 4°C / 22°C                               |
| CAPACITY BOTTLES (@750ML)                               | 140                                      |
| DIMENSIONS - W X D X H (BC200W) MM                      | 1290 W x 635 D x 1770 H                  |
| WEIGHT UNPACKED (KG)                                    | 220                                      |
| DOOR TYPE                                               | GD (Glass Door)                          |
| FINISH (INTERIOR AND EXTERIOR EXCLUDING REAR AND UNDER) | Black exterior, Stainless Steel interior |
| SHELVES/DOOR                                            | NIL                                      |
| ELECTRICAL                                              |                                          |
| POWER SUPPLY                                            | 10 amp                                   |
| POWER CABLE LENGTH (METRES)                             | 2                                        |
| RUNNING AMPS                                            | 2.3                                      |
| GAS TYPE                                                |                                          |
| REFRIGERANT                                             | R134a                                    |