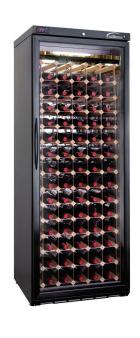

## **BC95W-DR**

GENERAL COUNTERS & BACK BARS

Wine cabinet

| SPECIFICATIONS                                          |                                          |
|---------------------------------------------------------|------------------------------------------|
| TEMPERATURE (32°C / 65% HUMDITY ENVIRONMENT)            | 4°C / 22°C                               |
| CAPACITY BOTTLES (@750ML)                               | 70                                       |
| DIMENSIONS - W X D X H (BC95W) MM                       | 645 W x 635 D x 1770 H                   |
| WEIGHT UNPACKED (KG)                                    | 150                                      |
| DOOR TYPE                                               | GD (Glass Door)                          |
| FINISH (INTERIOR AND EXTERIOR EXCLUDING REAR AND UNDER) | Black exterior, Stainless Steel interior |
| SHELVES/DOOR                                            | NIL                                      |
| ELECTRICAL                                              |                                          |
| POWER SUPPLY                                            | 10 amp                                   |
| POWER CABLE LENGTH (METRES)                             | 2                                        |
| RUNNING AMPS                                            | 2                                        |
| GAS TYPE                                                |                                          |
| REFRIGERANT                                             | R134a                                    |