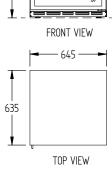

## **BC95W-DR**

GENERAL COUNTERS & BACK BARS

Wine cabinet

| SPECIFICATIONS                                          |                                          |
|---------------------------------------------------------|------------------------------------------|
| TEMPERATURE (32°C / 65% HUMDITY ENVIRONMENT)            | 4°C / 22°C                               |
| CAPACITY BOTTLES (@750ML)                               | 70                                       |
| DIMENSIONS - W X D X H (BC95W) MM                       | 645 W x 635 D x 1770 H                   |
| WEIGHT UNPACKED (KG)                                    | 150                                      |
| DOOR TYPE                                               | GD (Glass Door)                          |
| FINISH (INTERIOR AND EXTERIOR EXCLUDING REAR AND UNDER) | Black exterior, Stainless Steel interior |
| SHELVES/DOOR                                            | NIL                                      |
| ELECTRICAL                                              |                                          |
| POWER SUPPLY                                            | 10 amp                                   |
| POWER CABLE LENGTH (METRES)                             | 2                                        |
| RUNNING AMPS                                            | 2                                        |
| GAS TYPE                                                |                                          |
| REFRIGERANT                                             | R134a                                    |