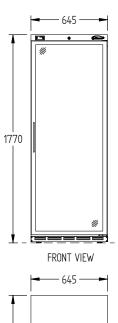

## **BC95W-DR**

GENERAL COUNTERS & BACK BARS

Wine cabinet

| SPECIFICATIONS                                          |                                          |
|---------------------------------------------------------|------------------------------------------|
| TEMPERATURE (32°C / 65% HUMDITY ENVIRONMENT)            | 4°C / 22°C                               |
| CAPACITY BOTTLES (@750ML)                               | 70                                       |
| DIMENSIONS - W X D X H (BC95W) MM                       | 645 W x 635 D x 1770 H                   |
| WEIGHT UNPACKED (KG)                                    | 150                                      |
| DOOR TYPE                                               | GD (Glass Door)                          |
| FINISH (INTERIOR AND EXTERIOR EXCLUDING REAR AND UNDER) | Black exterior, Stainless Steel interior |
| SHELVES/DOOR                                            | NIL                                      |
| ELECTRICAL                                              |                                          |
| POWER SUPPLY                                            | 10 amp                                   |
| POWER CABLE LENGTH (METRES)                             | 2                                        |
| RUNNING AMPS                                            | 2                                        |
| GAS TYPE                                                |                                          |
| REFRIGERANT                                             | R134a                                    |