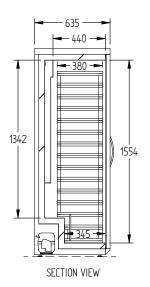

## **BC95W-DR**

GENERAL COUNTERS & BACK BARS

Wine cabinet

| SPECIFICATIONS                                          |                                          |
|---------------------------------------------------------|------------------------------------------|
| TEMPERATURE (32°C / 65% HUMDITY ENVIRONMENT)            | 4°C / 22°C                               |
| CAPACITY BOTTLES (@750ML)                               | 70                                       |
| DIMENSIONS - W X D X H (BC95W) MM                       | 645 W x 635 D x 1770 H                   |
| WEIGHT UNPACKED (KG)                                    | 150                                      |
| DOOR TYPE                                               | GD (Glass Door)                          |
| FINISH (INTERIOR AND EXTERIOR EXCLUDING REAR AND UNDER) | Black exterior, Stainless Steel interior |
| SHELVES/DOOR                                            | NIL                                      |
| ELECTRICAL                                              |                                          |
| POWER SUPPLY                                            | 10 amp                                   |
| POWER CABLE LENGTH (METRES)                             | 2                                        |
| RUNNING AMPS                                            | 2                                        |
| GAS TYPE                                                |                                          |
| REFRIGERANT                                             | R134a                                    |